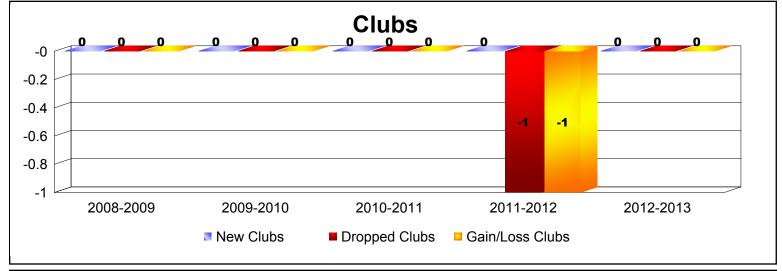

District 334 E

As of June 2013 Cumulative

| Year      | New<br>Clubs | Dropped<br>Clubs | Gain/<br>Loss<br>Clubs | New<br>Members | Charter<br>Members | Reinstate<br>Members | Transfer<br>Members | Total<br>Member<br>Added | Total<br>Members<br>Dropped | Gain/<br>Loss<br>Members |
|-----------|--------------|------------------|------------------------|----------------|--------------------|----------------------|---------------------|--------------------------|-----------------------------|--------------------------|
| 2008-2009 | 0            | 0                | 0                      | 144            | 0                  | 2                    | 0                   | 146                      | -224                        | -78                      |
| 2009-2010 | 0            | 0                | 0                      | 133            | 0                  | 4                    | 2                   | 139                      | -217                        | -78                      |
| 2010-2011 | 0            | 0                | 0                      | 150            | 0                  | 1                    | 0                   | 151                      | -176                        | -25                      |
| 2011-2012 | 0            | -1               | -1                     | 151            | 0                  | 1                    | 1                   | 153                      | -208                        | -55                      |
| 2012-2013 | 0            | 0                | 0                      | 123            | 0                  | 2                    | 0                   | 125                      | -177                        | -52                      |
| Average   | 0            | 0                | 0                      | 140            | 0                  | 2                    | 1                   | 143                      | -200                        | -58                      |