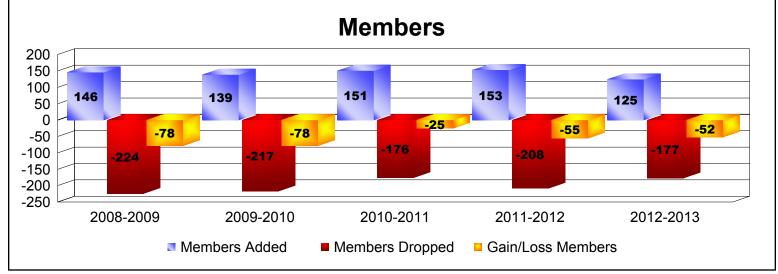

District 334 E

As of June 2013 Cumulative

| Year      | New<br>Clubs | Dropped<br>Clubs | Gain/<br>Loss<br>Clubs | New<br>Members | Charter<br>Members | Reinstate<br>Members | Transfer<br>Members | Total<br>Member<br>Added | Total<br>Members<br>Dropped | Gain/<br>Loss<br>Members |
|-----------|--------------|------------------|------------------------|----------------|--------------------|----------------------|---------------------|--------------------------|-----------------------------|--------------------------|
| 2008-2009 | 0            | 0                | 0                      | 144            | 0                  | 2                    | 0                   | 146                      | -224                        | -78                      |
| 2009-2010 | 0            | 0                | 0                      | 133            | 0                  | 4                    | 2                   | 139                      | -217                        | -78                      |
| 2010-2011 | 0            | 0                | 0                      | 150            | 0                  | 1                    | 0                   | 151                      | -176                        | -25                      |
| 2011-2012 | 0            | -1               | -1                     | 151            | 0                  | 1                    | 1                   | 153                      | -208                        | -55                      |
| 2012-2013 | 0            | 0                | 0                      | 123            | 0                  | 2                    | 0                   | 125                      | -177                        | -52                      |
| Average   | 0            | 0                | 0                      | 140            | 0                  | 2                    | 1                   | 143                      | -200                        | -58                      |